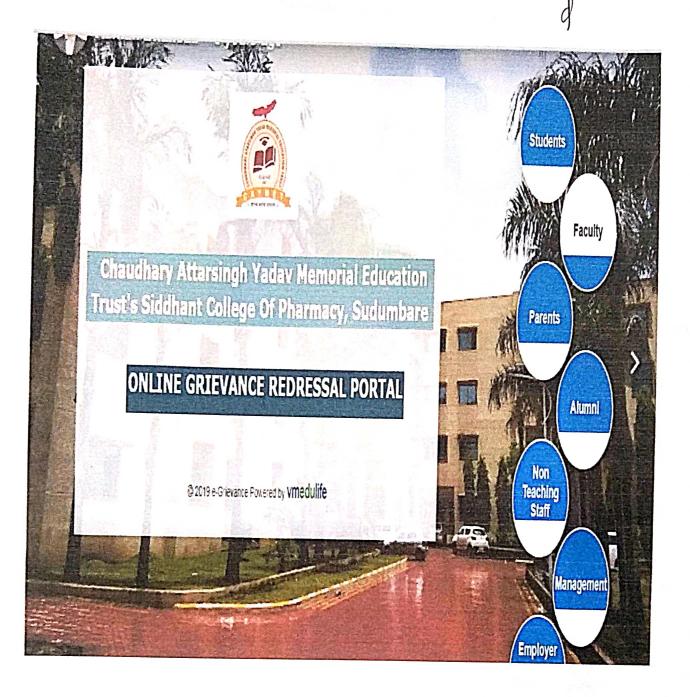

### **Online Redressal Mechanism:**

- College has adopted an online grievance redressal system to receive and act on grievances reported by different stakeholders viz, student, faculty and non-teaching staff, enabling timely actions on any issue raised by them.
- The college website provides a Grievance Redressal portal where both students and staff members can submit their complaints online.
- Upon receipt of a complaint, the respective committee will review and verify its • authenticity before taking necessary actions.

# Chaudhary Attarsingh Yadav Memorial Education Trust's Siddhant College Of Pharmacy, Sudumbare

------